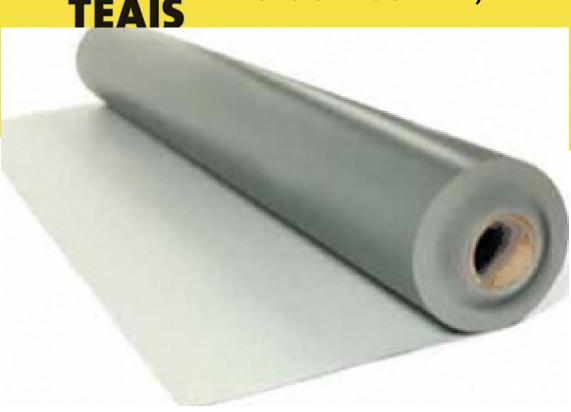

#### LASTOIS PVC SA-FVL,

# Descrip

PVC sheet in grey colour. Plastified for waterproofing works. It is not compatible with bitumen, tars, solvent or oil. Suitable for waterproofing terraces and trafficable and non-trafficable decks. Suitable for applying in outdoor and indoor. Rollers of 1,78x20 m and 1,2 mm of thickness.