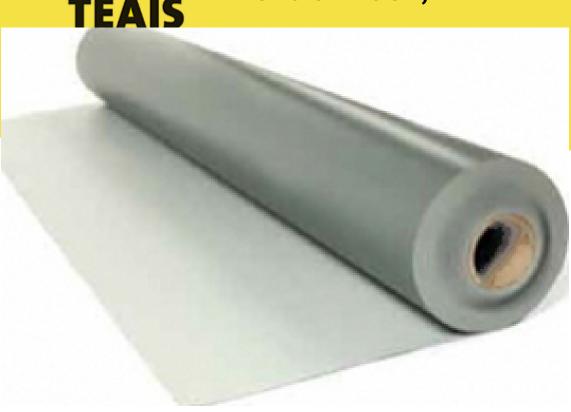

# Descrip

PVC sheet in grey colour. Plastified for waterproofing works. It is not compatible with bitumen, tars, solvent or oil. Suitable for waterproofing terraces and trafficable and non-trafficable decks. Suitable for applying in outdoor and indoor. Rollers of 1,78x20 m and 1,2 mm of thickness.