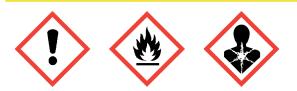

## Security

#### Indications of danger:

- H225: Highly flammable liquid and vapour.
- H304: May be fatal if swallowed and enters airways.
- H312: Harmful in contact with skin.
- H332: Harmful if inhaled.
- H315: Causes skin irritation.
- H319: Causes serious eye irritation.
- H335: May cause respiratory irritation.
- H412: Harmful to aquatic life with long lasting effects.