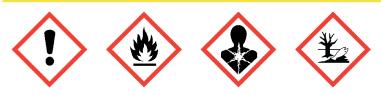

# Security

### **Indications of danger:**

H226: Flammable liquid and vapour.

H304: May be fatal if swallowed and enters airways.

H317: May cause an allergic skin reaction.

- H336: May cause drowsiness or dizziness.
- H340: May cause genetic defects.
- H350: May cause cancer.
- H372: Causes damage to organs through prolonged or repeated exposure.
- H411: Toxic to aquatic life with long lasting effects.

### Prudence advice:

P210: Keep away from heat/sparks/open flames/hot surfaces. ? No smoking.

P280: Wear protective gloves/protective clothing/eye protection/face protection.

P302+P352: IF ON SKIN: Wash with plenty of soap and water.